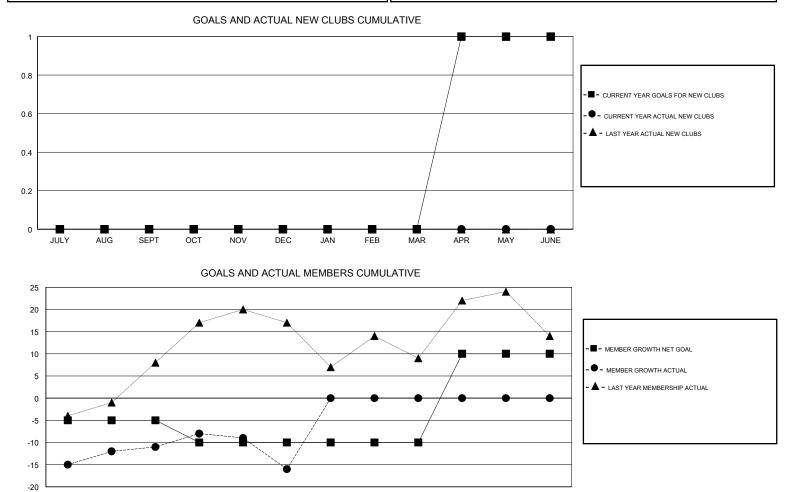

## GMT CA

| Clubs                 |               |           |               | Members               |                           |                         |                                                    |
|-----------------------|---------------|-----------|---------------|-----------------------|---------------------------|-------------------------|----------------------------------------------------|
| RESULTS FOR 2017-2018 |               |           |               | RESULTS FOR 2017-2018 |                           |                         |                                                    |
| QUARTER               | NEW CLUB GOAL | NEW CLUBS | DROPPED CLUBS | QUARTER               | MEMBER GROWTH NET<br>GOAL | MEMBER GROWTH<br>ACTUAL | DROPPED<br>MEMBERS ACTUAL<br>(including transfers) |
| JULY/AUG/SEPT         | 0             | 0         | 0             | JULY/AUG/SEPT         | -5                        | 25                      | 31                                                 |
| OCT/NOV/DEC           | 0             | 0         | 0             | OCT/NOV/DEC           | -5                        | 28                      | 31                                                 |
| JAN/FEB/MAR           | 0             | 0         | 0             | JAN/FEB/MAR           | 0                         | 0                       | 0                                                  |
| APR/MAY/JUNE          | 1             | 0         | 0             | APR/MAY/JUNE          | 20                        | 0                       | 0                                                  |